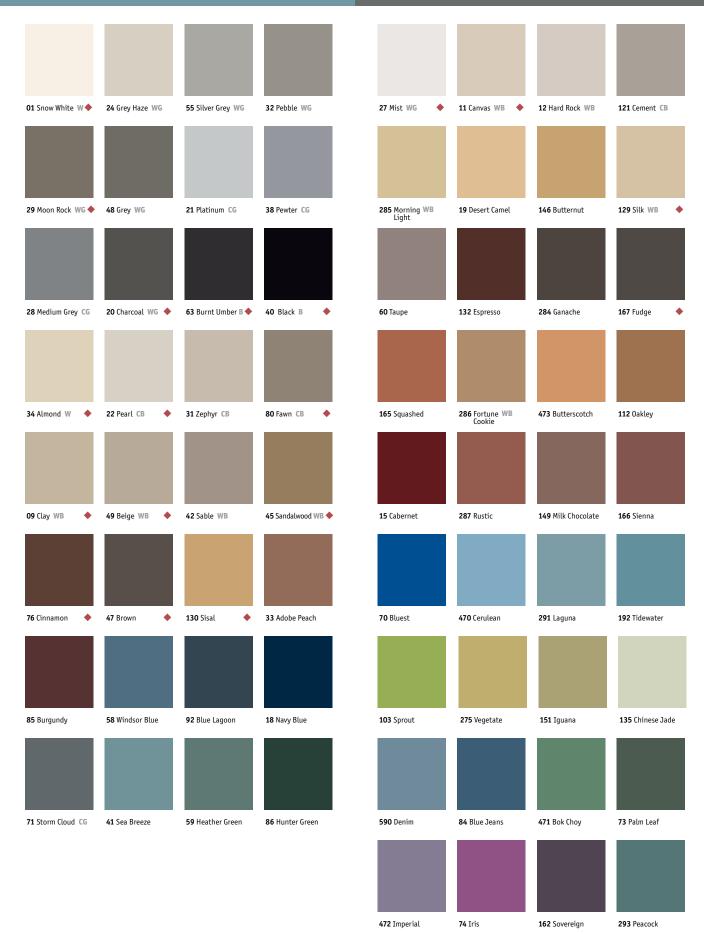

#### ColorMatch®

Color Palette A represents our ColorMatch collection. ColorMatch is a designer palette of 32 leading colors that are scientifically precise. Our exacting standards allow you to confidently mix and match a color across all Johnsonite Rubber and Vinyl Flooring Products and Finishing Accessories.

#### Selects ◆

The red diamond signifies colors in our Selects palette, a specific set of colors supporting specific Millwork wall base profiles and accessories.

Color palettes A, B, C and D are exact color representations.