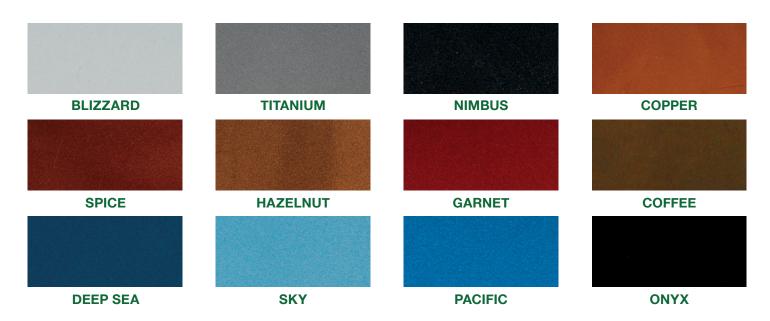

## REFLEXIONS

ReFLEXions Designer Floors can be further enhanced by combining any of the standard colors, offering limitless opportunities for a one-of-a-kind floor. While the options are endless, please see below for some suggested accent combinations:

**TITANIUM** with NIMBUS Accent

**PACIFIC with TITANIUM Accent** 

**DEEP SEA with SKY Accent** 

NIMBUS with TITANIUM Accent

**COPPER with COFFEE Accent** 

**GERNET with NIMBUS Accent** 

The samples shown are only close approximations and should not be used for specification purposes. Contact Dur-A-Flex to obtain actual samples for best color selection.