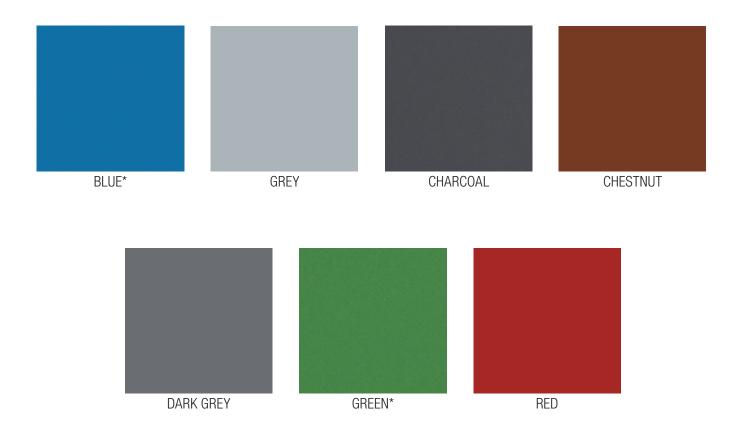

## **POLY-CRETE® COLORS**

## Poly-Crete MD, MDB, SLB, HF systems and Poly-Crete TF Plus topcoat feature a matte finish. Poly-Crete Color-Fast topcoat features a semi-gloss finish and UV stability for color retention.

\*Poly-Crete Color Fast in these colors require a grout coat of Poly-Crete TF Plus to ensure consistent color.

**NOTE:** Differences in chemical composition, thickness, application methods and jobsite conditions may cause slight variations of individual colors across various products. Colors may also be affected by age, heat and exposure to ultraviolet light from natural sunlight and overhead lighting (no-UV stable products). Dur-A-Flex recommends obtaining an actual color sample for best representation.